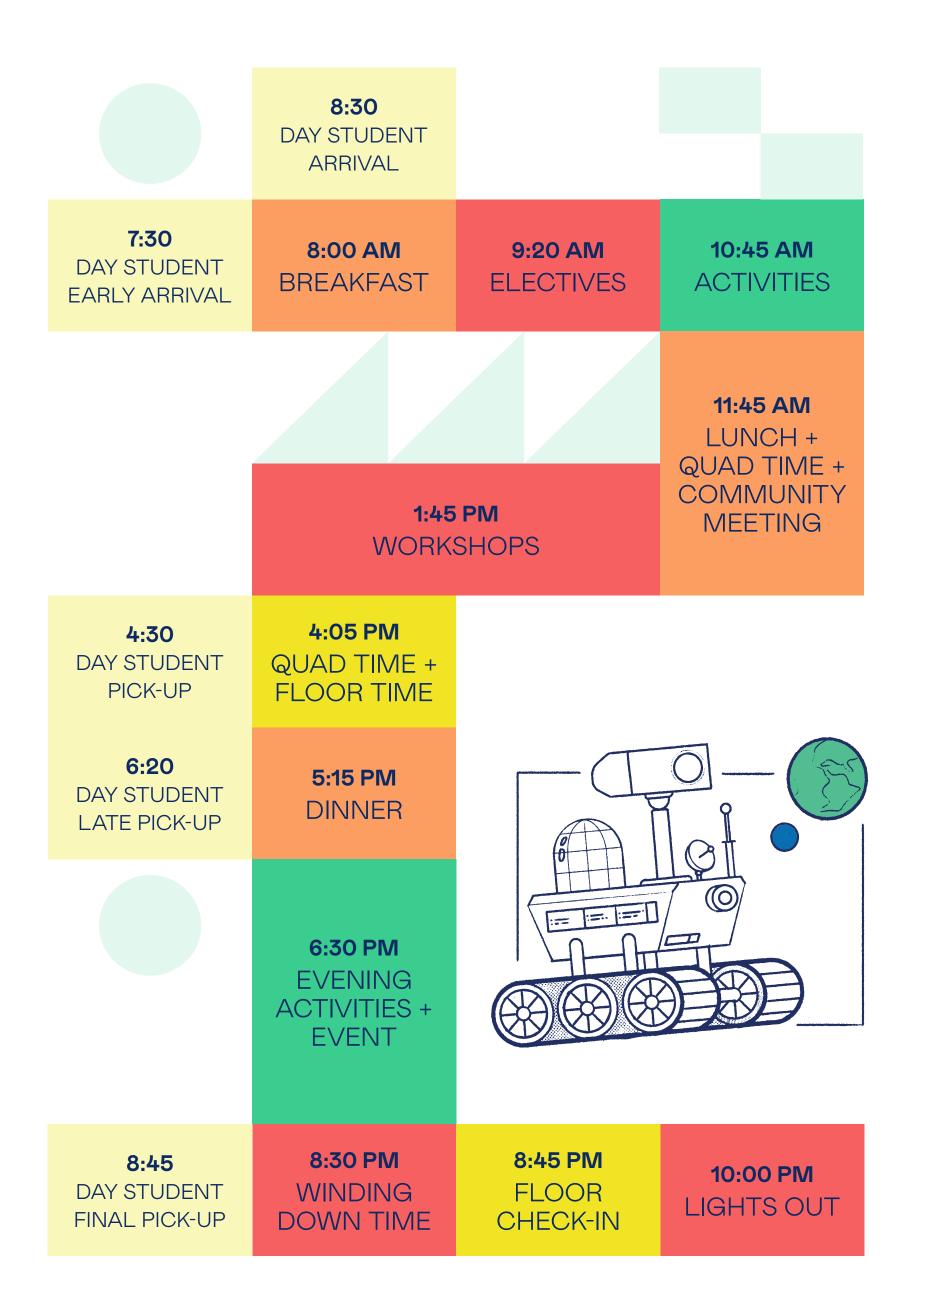

### EXPLO 360°

#### **REGIS COLLEGE, MASSACHUSETTS**

- Choose 2 workshops + 3 electives from 50+ topics ranging from Hovercraft Physics to Designing a Graphic Novel
- Daily activities, events + weekend trips

What activities excite you most? Do you want to design wearable tech, create a hit song, or learn how spies communicate in secret codes? Combine the fun of summer camp with learning things that surprise you—and meet new friends from around the world.